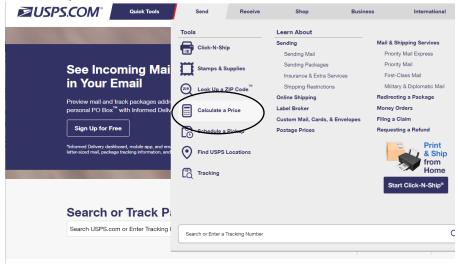

Go to <a href="https://www.usps.com">https://www.usps.com</a>

Click on "Send", "Calculate a Price"

Enter your mailing zip code and '06002' in the "What ZIP Code are you mailing to?" box. Select "Calculate price based on Shape and Size"