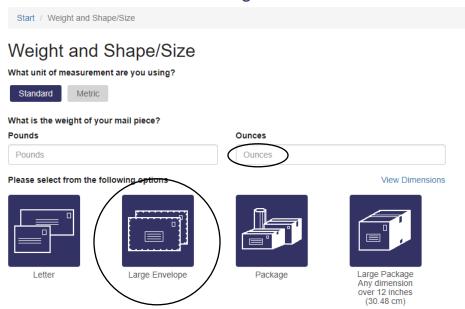

## **USPS.COM**° Retail Postage Price Calculator What's the destination country?

Weigh your shipment and **enter the weight**. Please note, two (2) dosimeters are approximately one (1) ounce. Select "**Large Envelope**"