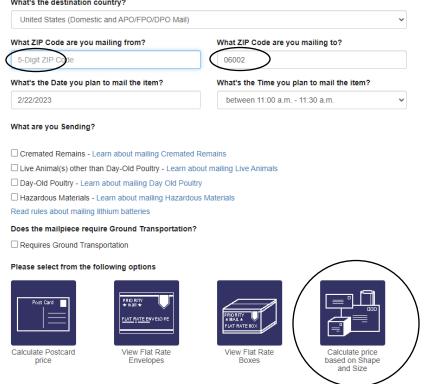

Go to <a href="https://www.usps.com">https://www.usps.com</a>

Click on "Send", "Calculate a Price"

Enter your mailing zip code and '06002' in the "What ZIP Code are you mailing to?" box. Select "Calculate price based on Shape and Size"

## **USPS.COM**° Retail Postage Price Calculator What's the destination country?

Weigh your shipment and **enter the weight**. Please note, two (2) dosimeters are approximately one (1) ounce. Select "**Large Envelope**"