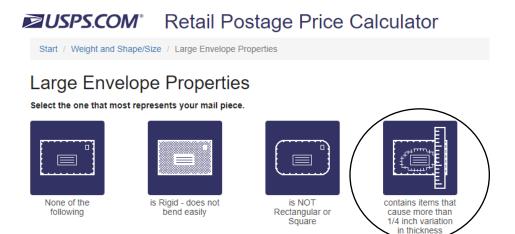

## **ZUSPS.COM**<sup>®</sup> Retail Postage Price Calculator

Select "contains items that cause more than 1/4 inch variation in thickness"

Scroll down to "USPS Ground Advantage" to determine the cost of the shipment.